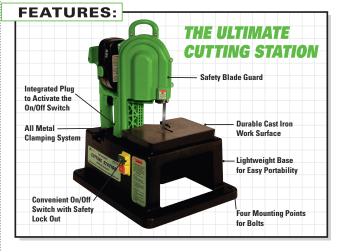

## **ST-CS250™ Cutting Station**

#### **Specifications:**

Size: 15" W x 11" D x 7 %" H

Compatible with the X-Band STX-250 series saw Throat capacity when using with the X-Band: 2 ½"

#### Features and benefits:

- Takes the work and mess out of any cutting project
- Safe, easy on the hands
- Materials can be cut without ever picking up a tool
- Easy transport to jobsite, workshop, garage or basement
- Perfect for the do-it-your-selfer, homeowner, hobbyist, crafter, mechanic, fabricator, handyman or contractor
- Ideal for home repair and home improvement
- Welcome addition to the home workshop or jobsite