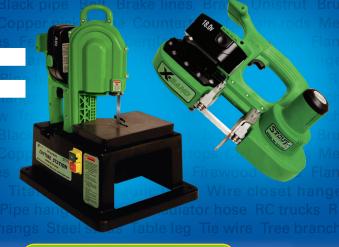

### The Ultimate **Cutting Station**

converts the X-Band® saw into a bench top stationary cutting sensation

#### **Specifications:**

Size: 15" W x 11" D x 7 %" H

Compatible with the X-Band STX-250 series saw Throat capacity when using with the X-Band: 2 ½"

#### CUTTING STATION FITS BOTH KITS AND IS SOLD SEPARATELY