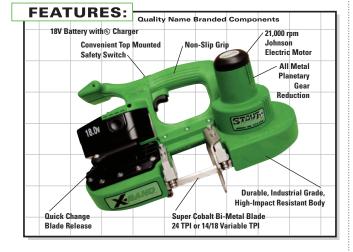

#### STX-250™ X-Band® Saw

#### **Specifications:**

Net weight: 9 lbs.

Size:: 15" L x 9-5/16" W

Cutting capacity: 2 1/2"

Power: 18V NiCd battery

#### Features and benefits:

- World's only one-hand cordless band saw
- · Compact, lightweight design reduces muscle strain (CTS)
- Complete projects faster, safer, easier
- Powerful, versatile—cuts virtually anything
- Portability means taking the saw to the materials, not the other way around
- Quiet, comfortable to use
- No vise required

#### X-TREME DURABILITY

High impact resistant body Quick change blade release Heavy-duty protective case Non-slip grip

Super cobalt bi-metal blade

#### X-PLOSIVE POWER

21.000 rpm motor Easy slide-in 18V battery Charger Sealed bearings Steel planetary gear reduction