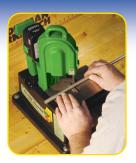

## **ST-CS250™ Cutting Station**

#### Features and benefits:

- Takes the work and mess out of any cutting project
- Safe, easy on the hands
- Materials can be cut without ever picking up a tool
- Easy transport to jobsite, workshop, garage or basement
- Perfect for the do-it-your-selfer, homeowner, hobbyist, crafter, mechanic, fabricator, handyman or contractor
- Ideal for home repair and home improvement
- Welcome addition to the home workshop or jobsite

### The Ultimate **Cutting Station**

converts the X-Band® saw into a bench top stationary cutting sensation