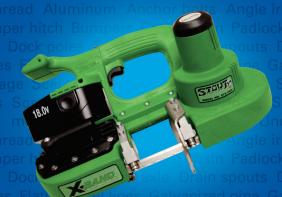

#### STX-250™ X-Band® Saw

#### **Specifications:**

Net weight: 9 lbs.

Size:: 15" L x 9-5/16" W

Cutting capacity: 2 1/2"

Power: 18V NiCd battery

#### Features and benefits:

- World's only one-hand cordless band saw
- · Compact, lightweight design reduces muscle strain (CTS)
- Complete projects faster, safer, easier
- Powerful, versatile—cuts virtually anything
- Portability means taking the saw to the materials, not the other way around
- Quiet, comfortable to use
- No vise required