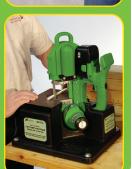

### The Ultimate **Cutting Station**

converts the X-Band® saw into a bench top stationary cutting sensation