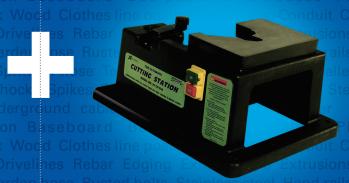

## **ST-CS250™ Cutting Station**

#### **Specifications:**

Size: 15" W x 11" D x 7 %" H

Compatible with the X-Band STX-250 series saw Throat capacity when using with the X-Band: 2 ½"

#### Features and benefits:

- Takes the work and mess out of any cutting project
- Safe, easy on the hands
- Materials can be cut without ever picking up a tool
- Easy transport to jobsite, workshop, garage or basement
- Perfect for the do-it-your-selfer, homeowner, hobbyist, crafter, mechanic, fabricator, handyman or contractor
- Ideal for home repair and home improvement
- Welcome addition to the home workshop or jobsite