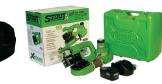

## X-Band saw available in two complete kits

#### X-Band kit (STX-250B)

- X-Band saw
- One 18V Ni Cd battery
- Four-six hour charger
- Durable nylon tool bag

#### Contractor kit (STX-250C)

- X-Band saw
- Two 18V NiCd batteries
- One-hour charger
- Molded carrying case